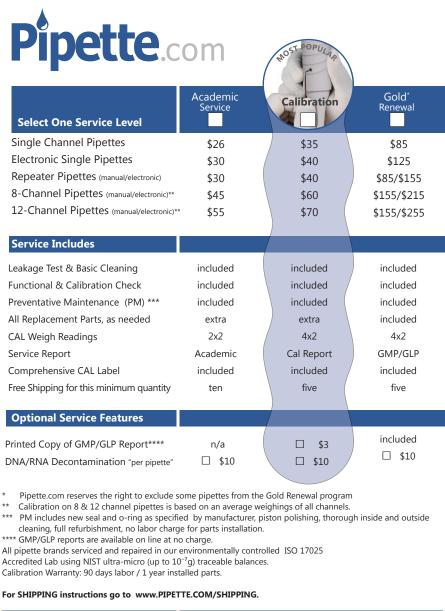

## **Shipping & Handling Options** Our in house service time is 48 hours free of charge 24 Hour Service (per pipette) \$5 Free Shipping transit time is 1 to 2 days Priority Overnight Shipping (each way) \$20 List pipettes below or attach your pipette list to this form

| <b>Model Number</b>    | Serial Number | User/ID/Notes                  |
|------------------------|---------------|--------------------------------|
|                        |               |                                |
|                        |               |                                |
|                        |               |                                |
|                        |               |                                |
|                        |               |